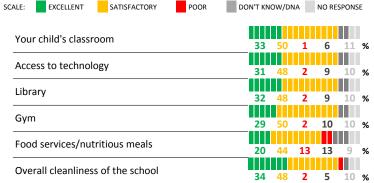

## **QUALITY OF FACILITIES**

| My School's Score | 25 | WEAK |
|-------------------|----|------|
| ,                 |    |      |

How would you rate the quality of the following facilities at your school?