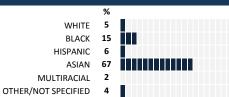

## **HOW TO READ THIS REPORT**



#### MEASURE SCORES

#### Scores are calculated by aggregating the response items in that measure, giving more weight to those reponse items that are harder to agree with.

 Because schools are compared to other schools in the district, performance may be labeled "weak" despite having a majority of positive responses to individual items.



0-19 VERY WEAK

#### **RESPONSE RATE**

# My School's Response Rate > 75%

- Results not reported for schools with a response rate less than 30%.
- Response rate estimated by dividing the school's April 2016 enrollment by total number of children parents report having at the school.

## **SURVEYED PARENT RACE**



### SCHOOL RECOMMENDATION

How likely are parents to recommend this school, on a scale of 1 to 10?

My School's Average Score

8.4

#### **SCHOOL SAFETY**





## SCHOOL COMMUNITY

| My School's Score | 49 | NEUTRAL |
|-------------------|----|---------|
|-------------------|----|---------|

How much do you agree with the following statements about your child's  $\$ school?



## **QUALITY OF FACILITIES**

| My School's Score | 25 | WEAK |
|-------------------|----|------|
| ,                 |    |      |

How would you rate the quality of the following facilities at your school?



# PARENT-TEACHER PARTNERSHIP

| My School's Score | 45 | NEUTRAL |
|-------------------|----|---------|
|-------------------|----|---------|

| s abou                                         | ıt you