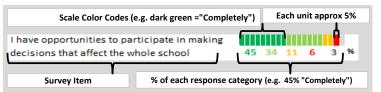

## SCHOOL COMMUNITY

| My School's Score | 49 | NEUTRAL |
|-------------------|----|---------|
|-------------------|----|---------|

How much do you agree with the following statements about your child's  $\$ school?