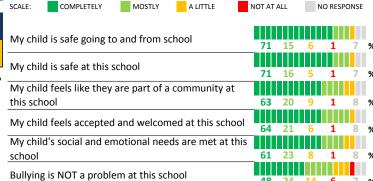

ES

#### Scores are calculated by aggregating the response items in that measure, giving more weight to those reponse items that are harder to agree with.

 Because schools are compared to other schools in the district, performance may be labeled "weak" despite having a majority of positive responses to individual items.



0-19 VERY WEAK

#### **RESPONSE RATE**

# My School's Response Rate > 75%

- Results not reported for schools with a response rate less than 30%.
- Response rate estimated by dividing the school's April 2016 enrollment by total number of children parents report having at the school.

## **SURVEYED PARENT RACE**



### SCHOOL RECOMMENDATION

How likely are parents to recommend this school, on a scale of 1 to 10?

My School's Average Score

8.4

#### **SCHOOL SAFETY**





## SCHOOL COMMUNITY

| My School's Score | 49 | NEUTRAL |
|-------------------|----|---------|
|-------------------|----|---------|

How much do you agree with the following statements about your child's  $\$ school?



## **QUALITY OF FACILITIES**

| My School's Score | 25 | WEAK |
|-------------------|----|------|
| ,                 |    |      |

How would you rate the quality of the following facilities at your school?



# PARENT-TEACHER PARTNERSHIP

| My School's Score | 45 | NEUTRAL |
|-------------------|----|---------|
|-------------------|----|---------|

| s abou                                         | ıt you                     | ır chi                                    | ld's                                                     |