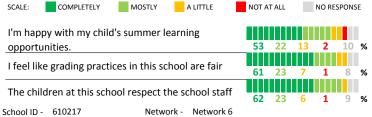

# **ADDITIONAL ITEMS**

| How much do you agree w | vith the following statements? |
|-------------------------|--------------------------------|
|-------------------------|--------------------------------|