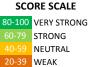

#### Scores are calculated by aggregating the response items in that measure, giving more weight to those reponse items that are harder to agree with.

 Because schools are compared to other schools in the district, performance may be labeled "weak" despite having a majority of positive responses to individual items.

0-19 VERY WEAK